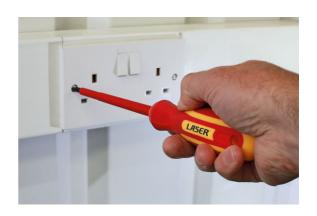

## **VDE Insulated Screwdriver Set 6pc**

A set of fully insulated VDE certified screwdrivers suitable for use on live circuits up to 1000v AC and 1500v DC, making them ideal for use by electricians, auto electricians or mechanics working on hybrid and electric vehicles. Manufactured from chrome vanadium for strength, with soft grip handles for comfort.

## **Additional Information**

- Manufactured to IEC60900 standards, for safe operator use on live voltages up to 1000V AC / 1500V DC.
- Sizes: Pozi Pz1 x 80mm, Pz2 x 100mm, Pz3 x 150mm; flat 3.0 x 75mm, 5.5 x 125mm and 6.5 x 150mm.
- Blades manufactured from chrome vanadium.
- · Soft grip handles with hanging hole.
- · VDE/GS approved. Suitable for industry, automotive and domestic use.