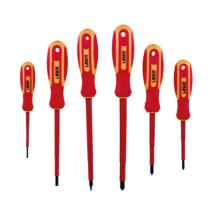

## **VDE Insulated Screwdriver Set 6pc**

A set of fully insulated VDE certified screwdrivers suitable for use on live circuits up to 1000v AC and 1500v DC, making them ideal for use by electricians, auto electricians or mechanics working on hybrid and electric vehicles. Manufactured from chrome vanadium for strength, with soft grip handles for comfort.

## **Additional Information**

- Manufactured to IEC60900 standards, for safe operator use on live voltages up to 1000V AC / 1500V DC.
- Sizes: Pozi Pz1 x 80mm, Pz2 x 100mm, Pz3 x 150mm; flat 3.0 x 75mm, 5.5 x 125mm and 6.5 x 150mm.
- Blades manufactured from chrome vanadium.
- · Soft grip handles with hanging hole.
- · VDE/GS approved. Suitable for industry, automotive and domestic use.