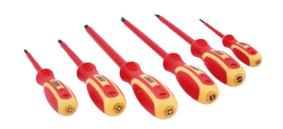

## **VDE Insulated Screwdriver Set 6pc**

A set of fully insulated VDE certified screwdrivers suitable for use on live circuits up to 1000v AC and 1500v DC, making them ideal for use by electricians, auto electricians or mechanics working on hybrid and electric vehicles. Manufactured from chrome vanadium for strength, with soft grip handles for comfort.

## **Additional Information**

- Manufactured to IEC60900 standards, for safe operator use on live voltages up to 1000V AC / 1500V DC.
- Sizes: Pozi Pz1 x 80mm, Pz2 x 100mm, Pz3 x 150mm; flat 3.0 x 75mm, 5.5 x 125mm and 6.5 x 150mm.
- Blades manufactured from chrome vanadium.
- · Soft grip handles with hanging hole.
- · VDE/GS approved. Suitable for industry, automotive and domestic use.