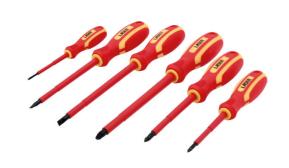

## **VDE Insulated Screwdriver Set 6pc**

A set of fully insulated VDE certified screwdrivers suitable for use on live circuits up to 1000v AC and 1500v DC, making them ideal for use by electricians, auto electricians or mechanics working on hybrid and electric vehicles. Manufactured from chrome vanadium for strength, with soft grip handles for comfort.

## **Additional Information**

- Manufactured to IEC60900 standards, for safe operator use on live voltages up to 1000V AC / 1500V DC.
- Sizes: Pozi Pz1 x 80mm, Pz2 x 100mm, Pz3 x 150mm; flat 3.0 x 75mm, 5.5 x 125mm and 6.5 x 150mm.
- Blades manufactured from chrome vanadium.
- · Soft grip handles with hanging hole.
- · VDE/GS approved. Suitable for industry, automotive and domestic use.