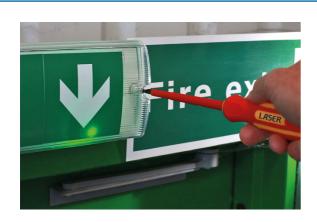

## **VDE Insulated Screwdriver Set 6pc**

A set of fully insulated VDE certified screwdrivers suitable for use on live circuits up to 1000v AC and 1500v DC, making them ideal for use by electricians, auto electricians or mechanics working on hybrid and electric vehicles. Manufactured from chrome vanadium for strength, with soft grip handles for comfort.

## **Additional Information**

- Manufactured to IEC60900 standards, for safe operator use on live voltages up to 1000V AC / 1500V DC.
- Sizes: Pozi Pz1 x 80mm, Pz2 x 100mm, Pz3 x 150mm; flat 3.0 x 75mm, 5.5 x 125mm and 6.5 x 150mm.
- Blades manufactured from chrome vanadium.
- · Soft grip handles with hanging hole.
- · VDE/GS approved. Suitable for industry, automotive and domestic use.